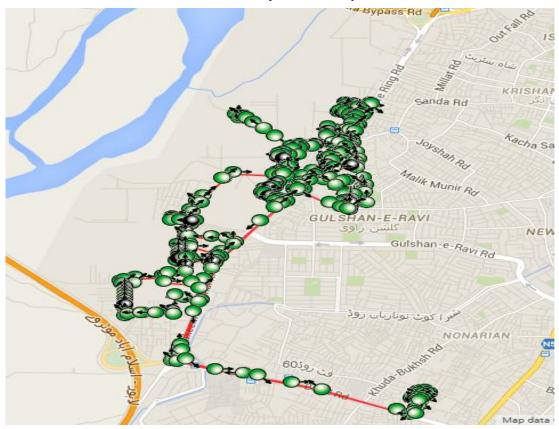

2 Graveyard              |                      |  |  |
| Block 2 | Bilal Chowk 8:00 am to 11: |                      |  |  |
|         | Moay Vali gali             |                      |  |  |
|         | Akram Park                 |                      |  |  |
| Block 3 | Khokha Stop                | 11:00 am to 12:00 pm |  |  |
|         | T#5                        |                      |  |  |
|         | Najat pura                 |                      |  |  |
| Block 4 | T#4                        | 12:00 pm to 1:00 pm  |  |  |
|         | Abu Baker Siddique colony  |                      |  |  |
|         | AlAzeeza road              |                      |  |  |
| Block 5 | Ghulam Hussain colony      | 1:00 pm to 2:00 pm   |  |  |

**DTD Blocks Map** 



## DTD ROUTE MAP





Mini Dumper Route Map

## 10 2nd Shift Operational Arrangement

| Manual Sweeping - Special Gang                                                                                                                         |    |  |  |  |  |  |
|--------------------------------------------------------------------------------------------------------------------------------------------------------|----|--|--|--|--|--|
| Shift In-charge                                                                                                                                        | 1  |  |  |  |  |  |
| Sanitary Workers                                                                                                                                       | 28 |  |  |  |  |  |
| Note: for taking care of whole Z