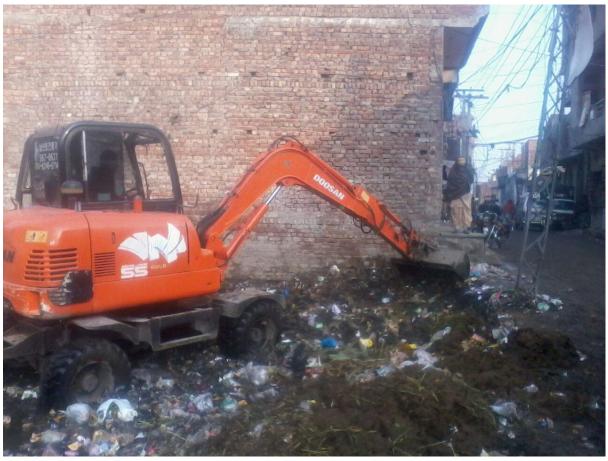

#### Recommendations:

- Loader dumper must be deployed at river side area for open plots clearance
- Gang activity should be accelerated to clean open heaps.

#### Group activity:

15-20 people group activity has arranged on regular basis to coverup the cleaning of open plots.... Machinery is also used to clean up where an open plot cannot be handled with manual sweeping.