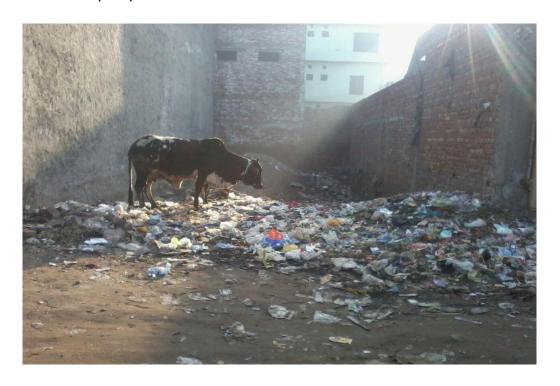

#### 11 Problematic Areas

T # 5

T # 5 is one of main problematic area of UC 84.

#### Observations:

- Animal waste.
- Solid waste around the area was observed.
- Open plots full of solid waste