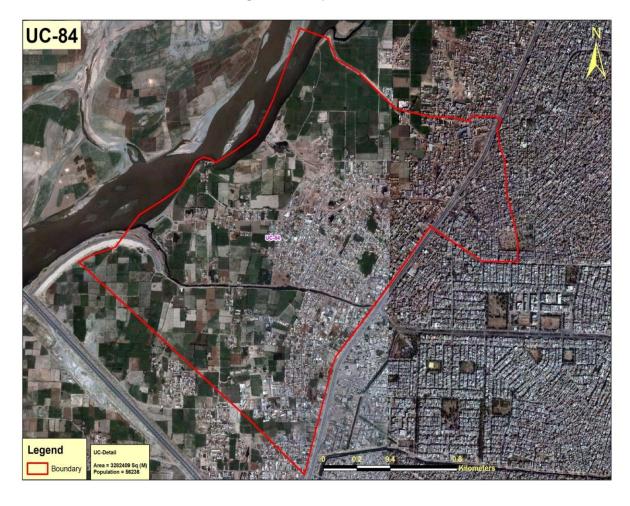

#### 3 Introduction

Union Council – 84 (Abubakar Siddique Colony) is located in Samanabad Town. Total area of the UC is 3242809m<sup>2</sup> with population of 56236. This area is predominantly lower middle income area with unplanned settlement and rural area (River Side).

Figure 1: Map of UC 84