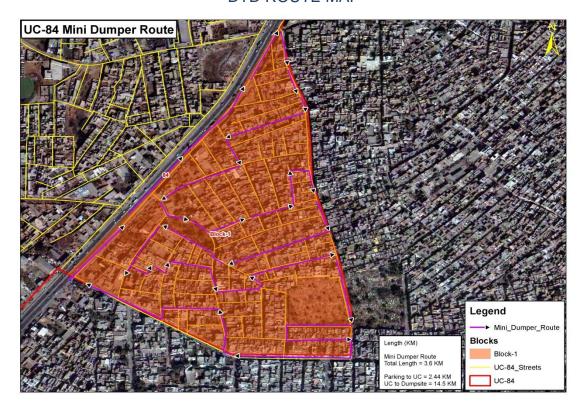

**DTD Blocks Map** 

## DTD ROUTE MAP

Mini Dumper Route Map

| Block   | Major Areas/ Mohalla's     | Timings              |  |  |
|---------|----------------------------|----------------------|--|--|
|         | Captain jamal Road         |                      |  |  |
| Block 1 | Khawaja Fareed Road        | 6:00 am to 8:00 am   |  |  |
| DIOCK 1 | Workshops Area             | 0.00 am to 0.00 am   |  |  |
|         | Mareyan                    |                      |  |  |
|         | D 2 Graveyard              |                      |  |  |
| Block 2 | Bilal Chowk 8:00 am to 11: |                      |  |  |
|         | Moay Vali gali             |                      |  |  |
|         | Akram Park                 |                      |  |  |
| Block 3 | Khokha Stop                | 11:00 am to 12:00 pm |  |  |
|         | T#5                        |                      |  |  |
|         | Najat pura                 |                      |  |  |
| Block 4 | T#4                        | 12:00 pm to 1:00 pm  |  |  |
|         | Abu Baker Siddique colony  |                      |  |  |
|         | AlAzeeza road              |                      |  |  |
| Block 5 | Ghulam Hussain colony      | 1:00 pm to 2:00 pm   |  |  |