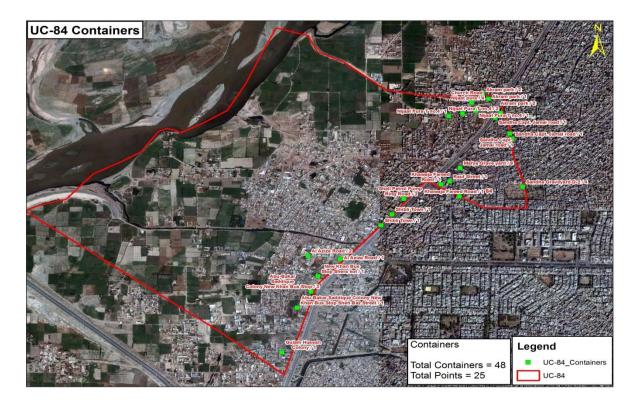

#### 7.2 Existing Points of Containers

| Sr.<br>No. | Container Location                                             | No. of<br>Contai-<br>ners |
|------------|----------------------------------------------------------------|---------------------------|
| 1          | Sandah ghati capt. Jamal road                                  | 1                         |
| 2          | Moay vali Gali                                                 | 2                         |
| 3          | Bhateyan vali gali                                             | 1                         |
| 4          | Bilal Chowk                                                    | 1                         |
| 5          | D-2 Graveyard Gulshan-e-Ravi                                   | 4                         |
| 6          | Khwaja Fareed Road, near Malik<br>Polha bricks, gulshan-e-Ravi | 1                         |
| 7          | Khwaja Fareed Road, Ghati gulshan-<br>e-ravi                   | 1                         |
| 8          | Aysha can factory gulshan-e-ravi                               | 1                         |
| 9          | Mareyan graveyard                                              | 6                         |

| 10 | Khokha stop Akram park                  | 5  |
|----|-----------------------------------------|----|
| 11 | Church najaat pura                      | 4  |
| 12 | Najaat pura T # 4                       | 3  |
| 13 | Main bazaar shibli town                 | 3  |
| 14 | Gali ch. Arif jut, shibli town          | 1  |
| 15 | Abu baker Siddique colony               | 2  |
| 16 | Alazeza road, near malik zeeshan office | 3  |
| 17 | Ghulam hussain colony opposite sherakot | 2  |
|    | Total containers                        | 41 |

## **Existing Points of Containers**