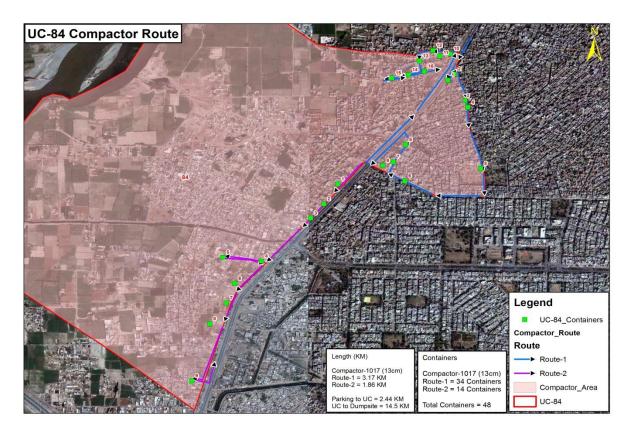

## 8 Solid Waste Collection & Transportation

## 8.1 Route for Compactor

## 8.2 Staff Deployment for Compactor Vehicle

|       | Conservancy Staff Zone-18                                 |                                 |                   |                  |                         |         |                |                                     |         |
|-------|-----------------------------------------------------------|---------------------------------|-------------------|------------------|-------------------------|---------|----------------|-------------------------------------|---------|
|       | Muhammad Noman (0300-5001056)                             |                                 |                   |                  |                         |         |                |                                     |         |
| Super | Supervisor = Ijaz-u-Din (0321-4243018 , 0312-<br>7557534) |                                 |                   | Supervisor = Ali |                         |         | Supervisor =   |                                     |         |
|       | 1                                                         | st shift                        |                   |                  | 2nd shift               |         |                | 3rd shift                           |         |
| UC    | Compactor                                                 | Driver Name &<br>Mobile         | Helpers           | Vehicle<br>No.   | Driver Name &<br>Mobile | Helpers | Vehicle<br>No. | Name<br>of<br>Driver<br>&<br>Mobile | Helpers |
| 84    | 1017                                                      | Qaiser Masih<br>(03014141911)   | Riaz<br>Rafique   |                  |                         | Aslam   |                |                                     |         |
| 87    | 1046                                                      | M. Yousaf<br>(0321-<br>4563896) | Khawar<br>Shamoon | 1021<br>All Uc's | Ishfaq                  | Nazir   |                |                                     |         |
|       | 1059                                                      | Javed (0324-<br>4706079)        | Safdar<br>Arif    |                  |                         | Nadeem  |                |                                     |         |