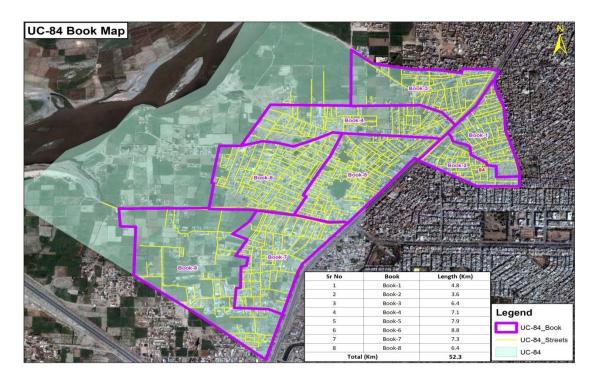

| Block   | Major Areas/ Mohalla's     | Timings              |  |  |
|---------|----------------------------|----------------------|--|--|
|         | Captain jamal Road         |                      |  |  |
| Block 1 | Khawaja Fareed Road        | 6:00 am to 8:00 am   |  |  |
| DIOCK 1 | Workshops Area             | 0.00 am to 0.00 am   |  |  |
|         | Mareyan                    |                      |  |  |
|         | D 2 Graveyard              |                      |  |  |
| Block 2 | Bilal Chowk 8:00 am to 11: |                      |  |  |
|         | Moay Vali gali             |                      |  |  |
|         | Akram Park                 |                      |  |  |
| Block 3 | Khokha Stop                | 11:00 am to 12:00 pm |  |  |
|         | T#5                        |                      |  |  |
|         | Najat pura                 |                      |  |  |
| Block 4 | T#4                        | 12:00 pm to 1:00 pm  |  |  |
|         | Abu Baker Siddique colony  |                      |  |  |
|         | AlAzeeza road              |                      |  |  |
| Block 5 | Ghulam Hussain colony      | 1:00 pm to 2:00 pm   |  |  |

**DTD Blocks Map** 